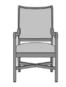

## alessandria Dining

The transitional Alessandria is as comfortable as it is functional and delivers enduring style to any room. Make a statement in your space with either a high or low, show-frame or fully-wrapped frame back style and with customize fabric or finish.

#### Statement of Line

**AN111** 23W 25.5D 36H 27AH

**AN112** 23W 25.5D 36H 27AH

**AN211** 23W 25.5D 39.5H 27AH

**AN212** 23W 25.5D 39.5H 27AH