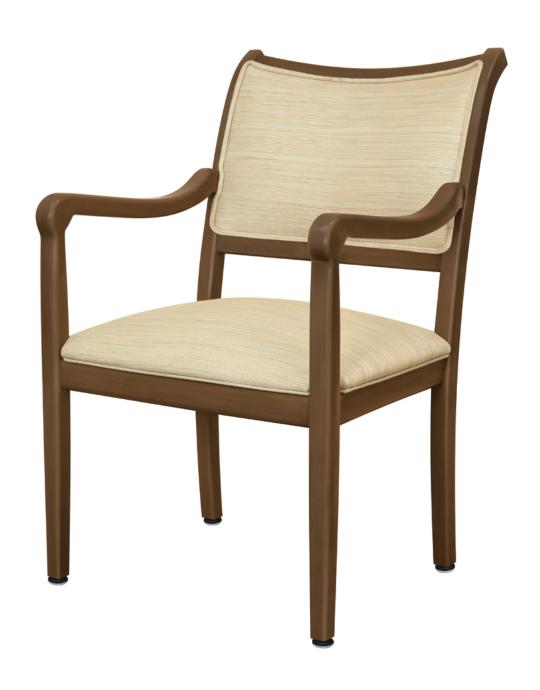

## alessandria Dining

The transitional Alessandria is as comfortable as it is functional and delivers enduring style to any room. Make a statement in your space with either a high or low, show-frame or fully-wrapped frame back style and with customize fabric or finish.

Model: AN111 23W 25.5D 36H 20SW 19SD 19SH 27AH