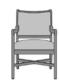

## alessandria Dining

The transitional Alessandria is as comfortable as it is functional and delivers enduring style to any room. Make a statement in your space with either a high or low, show-frame or fully-wrapped frame back style and with customize fabric or finish.

Model: AN111 23W 25.5D 36H 20SW 19SD 19SH 27AH