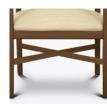

## alessandria Dining

The transitional Alessandria is as comfortable as it is functional and delivers enduring style to any room. Make a statement in your space with either a high or low, show-frame or fully-wrapped frame back style and with customize fabric or finish.

Model: AN111 23W 25.5D 36H 20SW 19SD 19SH 27AH