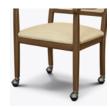

**Optional Casters** 

Casters available for all four legs and are optional.

2 Back Heights

Back available in two heights.