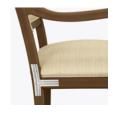

Steel Reinforced

Our patented steelreinforced joint system uses over 20 pieces of steel in most Kwalu chairs. Stop ongoing and costly furniture replacement.

Optional X Underframe

X Underframe is optional.